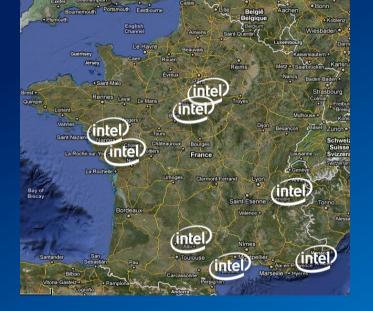

### **Intel France**

#### 2012

Meudon: HQ, Sales & Marketing

Saclay: R&D, HPC and Data Centers (ILE)

> Toulouse: R&D, Ultra Mobility

Sophia Antipolis: R&D, Certification, Mobility

Sophia Antipolis: iMC Mobile Communications

Montpellier: R&D SW, Open Source Tec Center

Nantes: ic modelisation

#### 2009

Meudon: HQ, Sales & Marketing

Sophia Antipolis: Certification, Mobility

Windriver, McAfee