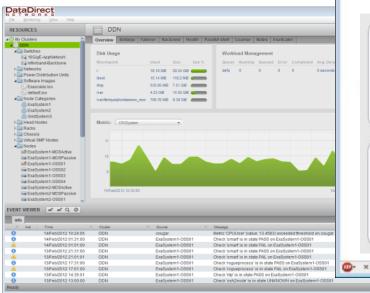

## DirectMon™

A centralized configuration and monitoring solution for the datacenter with a top-down support for both

SFA Storage Arrays, file systems, and VMs