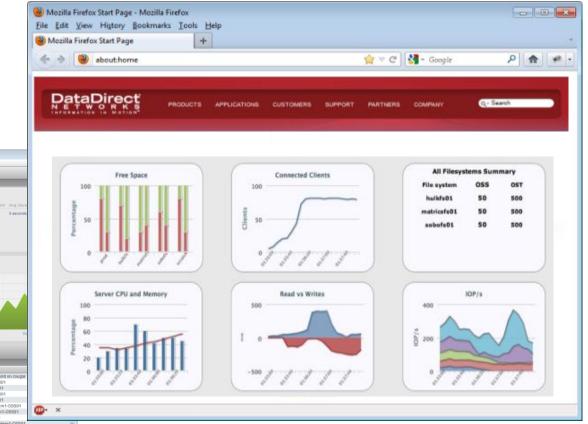

## DirectMon™

A centralized configuration and monitoring solution for the datacenter with a top-down support for both

SFA Storage Arrays, file systems, and VMs