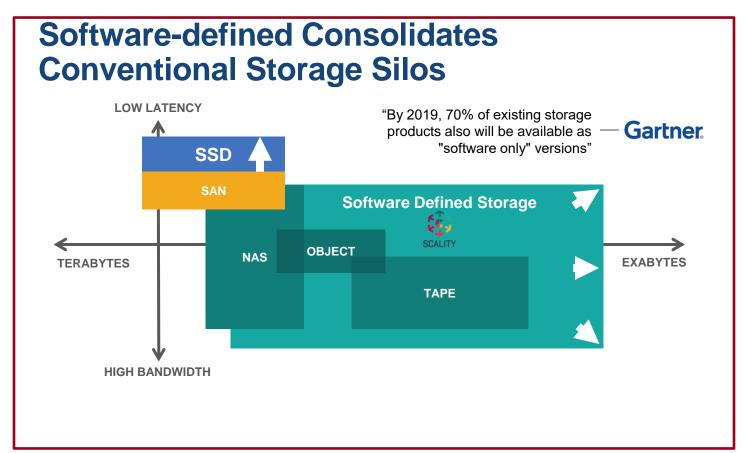

## **Storage that Powers Discovery and Digital Business**

The **Scality RING** is software-defined storage.

We run on standard x86 servers and create a giant pool of storage.

We protect the data and provide 100% reliable, high performance access for any capacity-driven application.

## Scality RING is Storage that Powers Digital Business