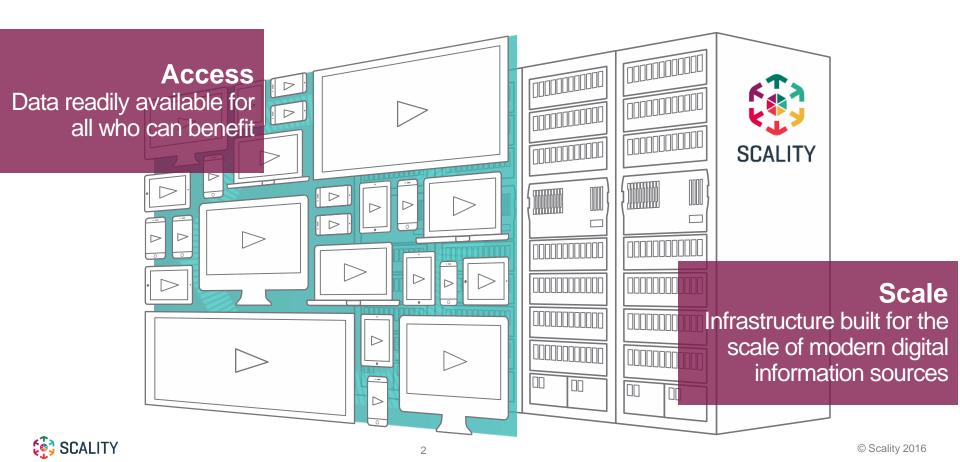

## **Storage that Powers Discovery and Digital Business**

The **Scality RING** is software-defined storage.

We run on standard x86 servers and create a giant pool of storage.

We protect the data and provide 100% reliable, high performance access for any capacity-driven application.

## Scality RING is Storage that Powers Digital Business