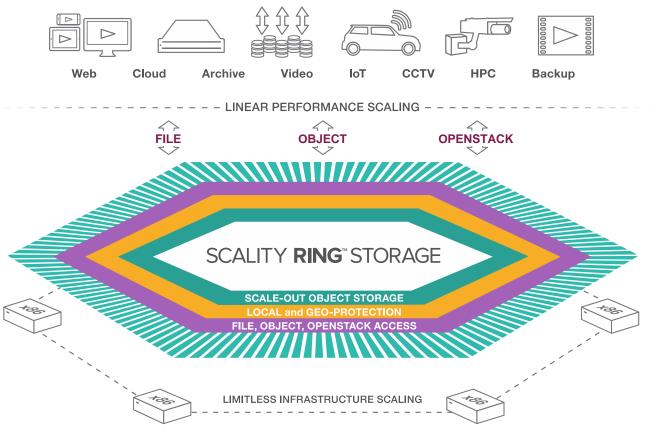

## **Storage that Powers Discovery and Digital Business**

The **Scality RING** is software-defined storage.

We run on standard x86 servers and create a giant pool of storage.

We protect the data and provide 100% reliable, high performance access for any capacity-driven application.

## Scality RING is Storage that Powers Digital Business

#### **UNLIMITED CAPACITY**

scale capacity and performance

#### **ANY APPLICATION**

for cloud, video, IoT, R&D

#### **ANY HARDWARE**

for agility and pay-as-you-scale