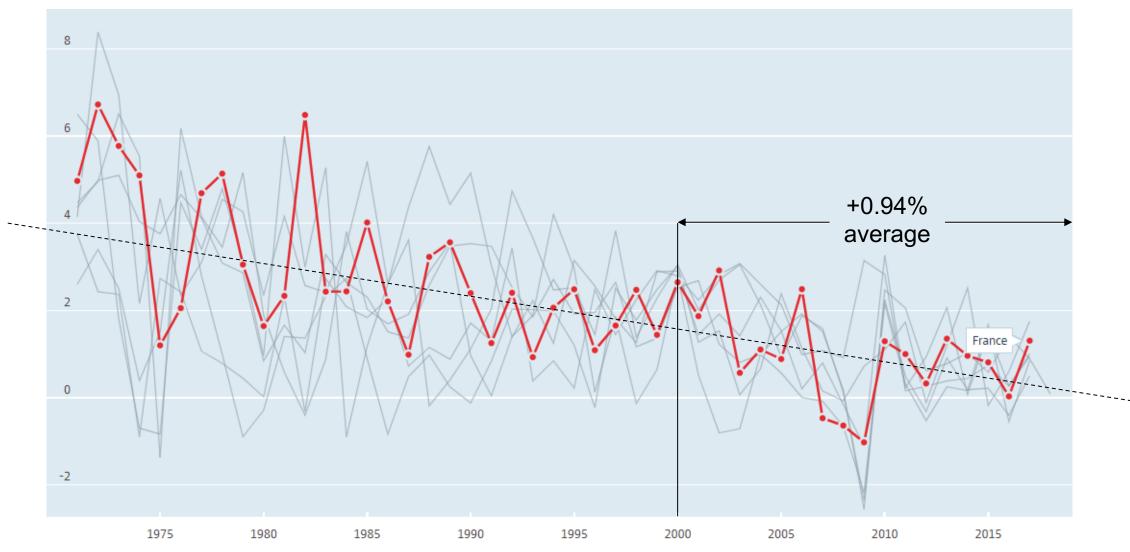

Erik Marcadé, MD SAP Labs Paris, VP Advanced Analytics, Technology & Innovations, SAP June, 2019



## **Productivity Growth Decline**





#### Al Boosting the global GDP

+1.2%

GDP increase per year by 2030

\$13 trillion

in economic value by 2030

\$150 billion

will be invested by Chinese Gvt by 2030

\$3.5 trillion

annual value created in the enterprise

\$1000 billion

loT Market Size by 2025

175 ZB

data worldwide by 2025

Sources: United Nations University – Center for Policy Research: <a href="https://cpr.unu.edu/ai-global-governance-artificial-intelligence-for-all-a-call-for-equity-in-the-4th-industrial-revolution.html">https://cpr.unu.edu/ai-global-governance-artificial-intelligence-for-all-a-call-for-equity-in-the-4th-industrial-revolution.html</a>, zdNet: <a href="https://www.zdnet.com/article/china-identifies-17-key-areas-to-make-ai-breakthroughs/">https://www.zdnet.com/article/china-identifies-17-key-areas