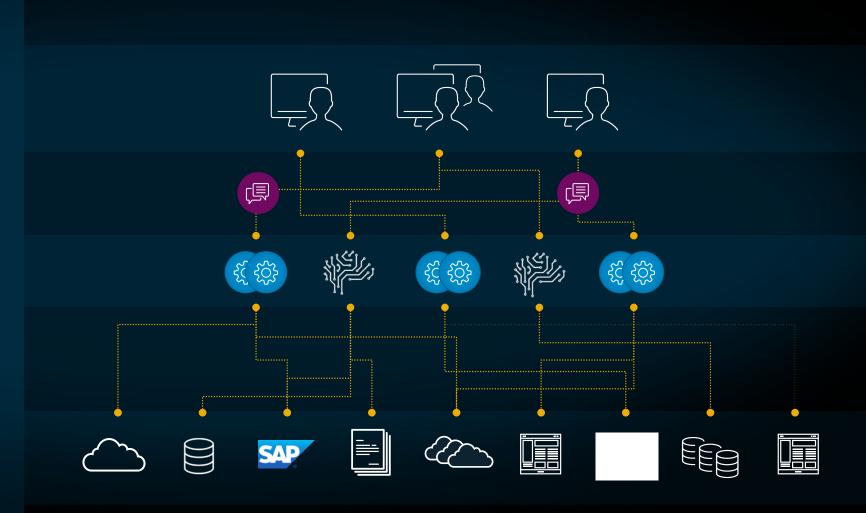

### **SAP Intelligent RPA**

SAP simplifies implementation by using native APIs.

Interactions are natural with Conversation AI.

Automations are smarter with native ML built in.

© 2018 SAP SE or an SAP affiliate company. All rights reserved. | CUSTOMER