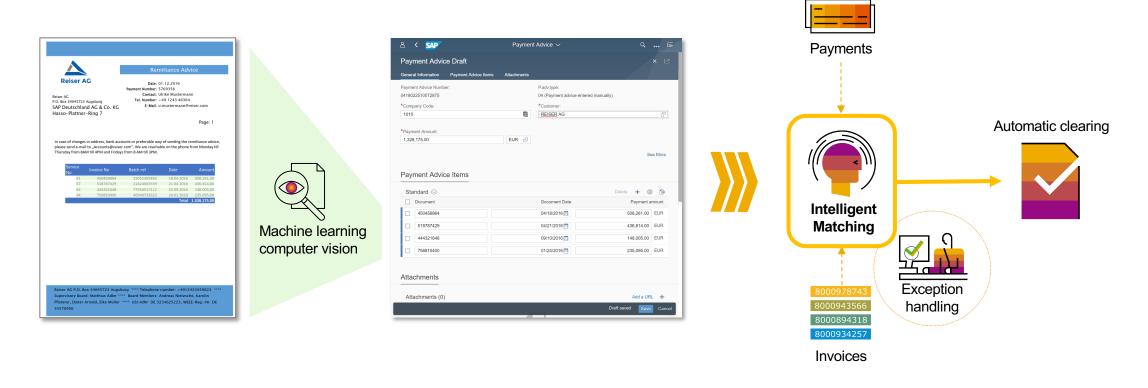

#### **Payment Advice Extraction**

Automated payment advice processing seamlessly integrated with SAP Cash Application

Drastically **lower manual efforts** by automatically extracting remittance information from unstructured advices (email, PDF, paper, etc.) to enhance payment matching