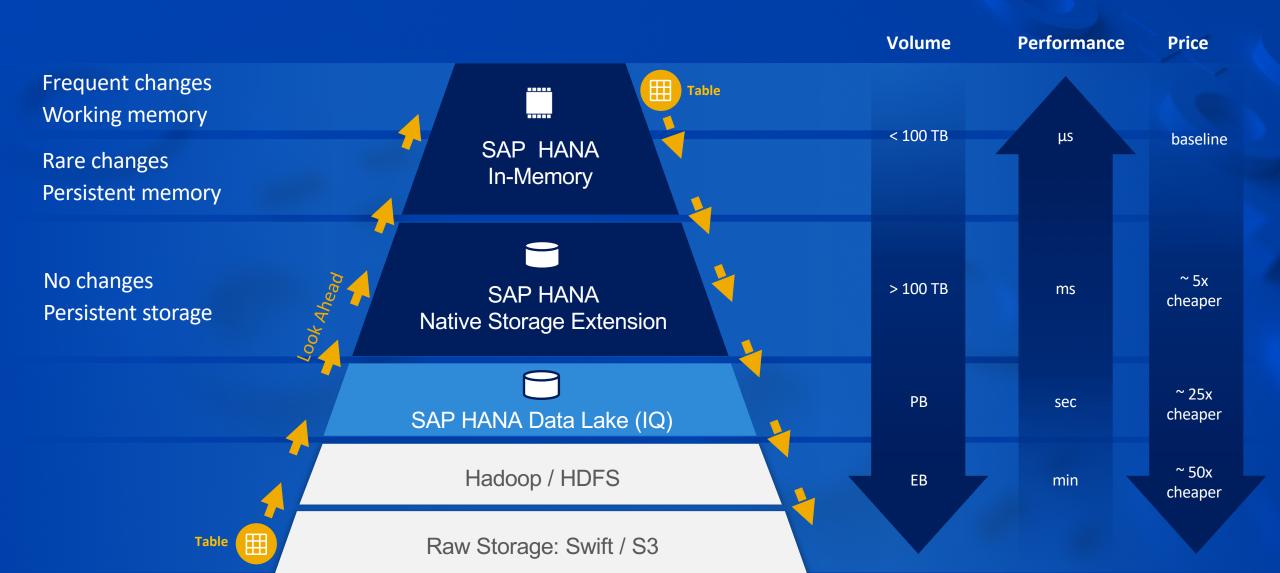

#### **Data Pyramid**

#### Query Data Beyond the Scale of SAP HANA with Low Costs