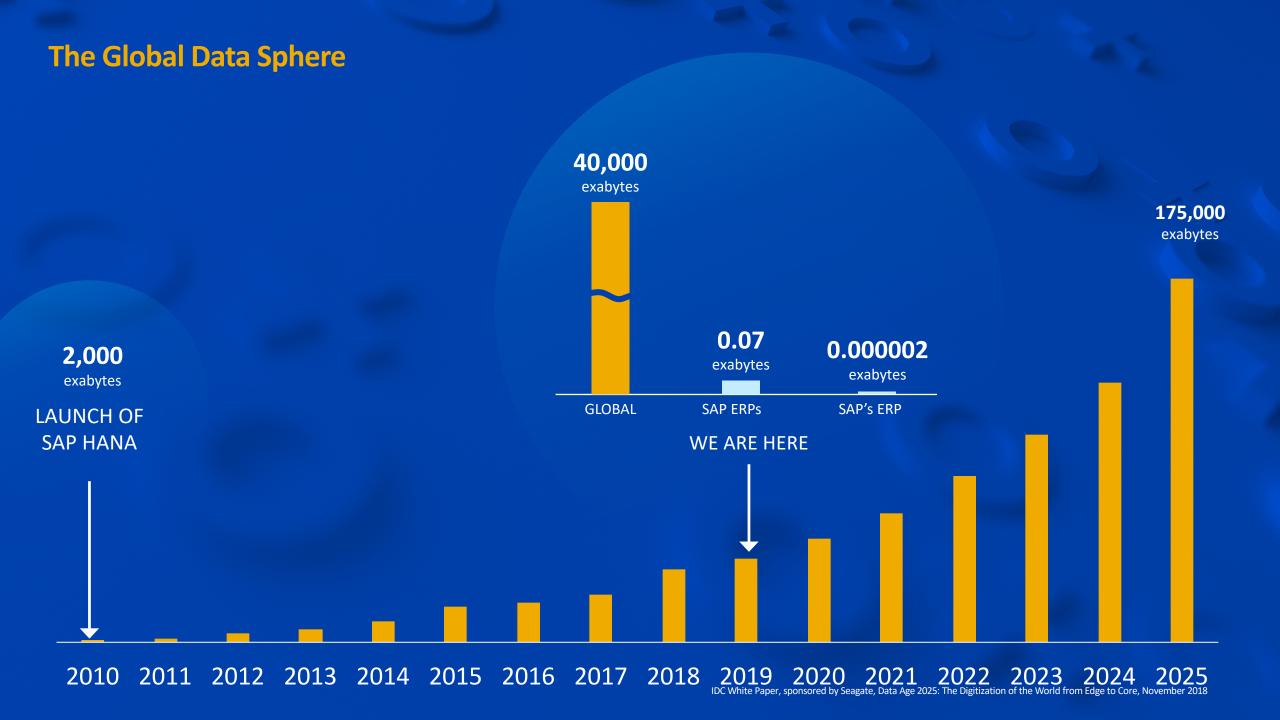

annual value created in the enterprise

\$1000 billion

loT Market Size by 2025

175 ZB

data worldwide by 2025

Sources: United Nations University – Center for Policy Research: <a href="https://cpr.unu.edu/ai-global-governance-artificial-intelligence-for-all-a-call-for-equity-in-the-4th-industrial-revolution.html">https://cpr.unu.edu/ai-global-governance-artificial-intelligence-for-all-a-call-for-equity-in-the-4th-industrial-revolution.html</a>, zdNet: <a href="https://www.zdnet.com/article/china-identifies-17-key-areas-to-make-ai-breakthroughs/">https://www.zdnet.com/article/china-identifies-17-key-areas-to-make-ai-breakthroughs/</a>