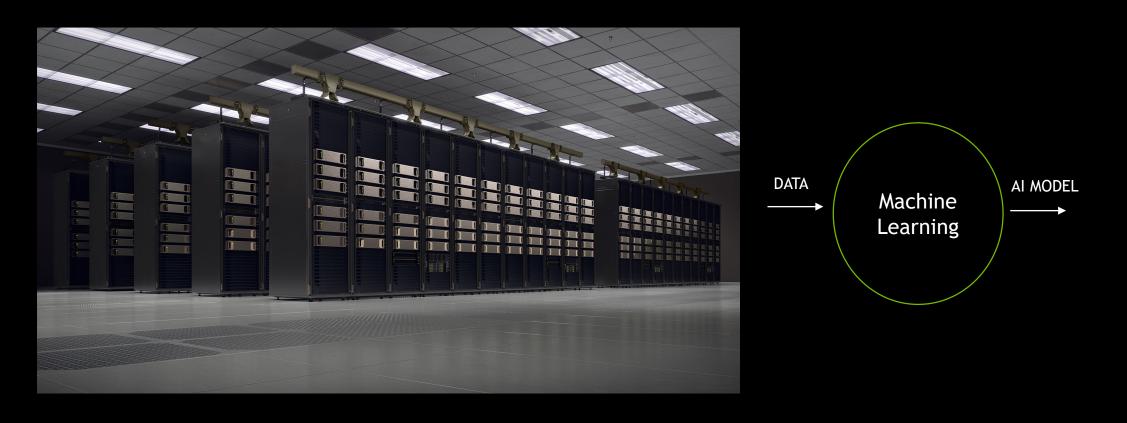

#### **SATURNV**

The Worlds Largest Enterprise Al Infrastructure Buildout

1500 DGX Nodes

12,600 GPUs

1.5 ExaFLOPs

5MW Average Power