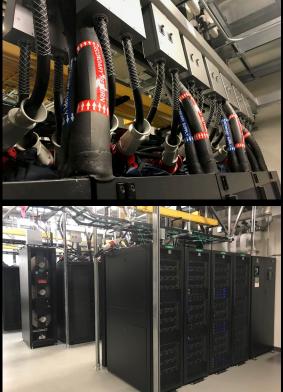

#### **SATURNV**

The Worlds Largest Enterprise Al Infrastructure Buildout

1500 DGX Nodes

12,600 GPUs

1.5 ExaFLOPs

5MW Average Power

#### **SATURNY CIRCE**

#61 Top500 With Only 36 Nodes

36 DGX-2H Servers576 NVIDIA GPUs3.057 TF LinpackMLPerf record holder