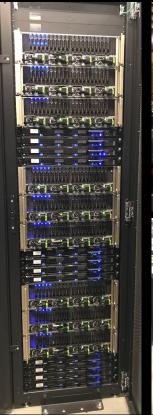

#### **SATURNV**

The Worlds Largest Enterprise Al Infrastructure Buildout

1500 DGX Nodes

12,600 GPUs

1.5 ExaFLOPs

5MW Average Power

#### **SATURNY CIRCE**

#61 Top500 With Only 36 Nodes

36 DGX-2H Servers576 NVIDIA GPUs3.057 TF LinpackMLPerf record holder