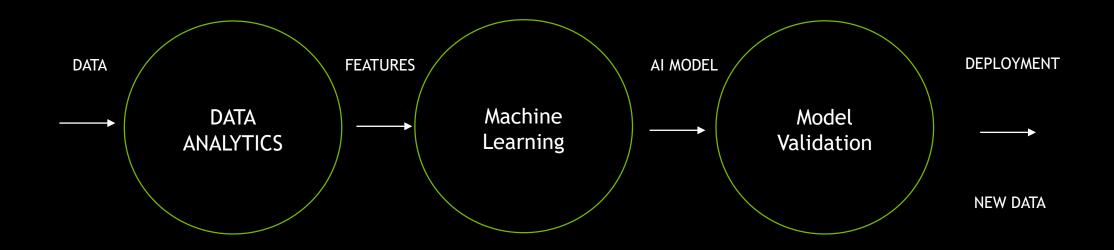

# DATA IS THE NEW SOURCE CODE

Pandas, Spark, Graph TensorFlow, Scikit-Learn, XGBoost

CNN, LSTM, BERT, GAN