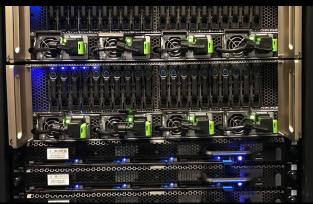

#### **SATURNV**

The Worlds Largest Enterprise Al Infrastructure Buildout

1500 DGX Nodes

12,600 GPUs

1.5 ExaFLOPs

5MW Average Power

#### **SATURNY CIRCE**

#61 Top500 With Only 36 Nodes

36 DGX-2H Servers576 NVIDIA GPUs3.057 TF LinpackMLPerf record holder