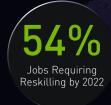

# AI IS FUELING GLOBAL INDUSTRIES

#### Multi-Trillion Dollar Global Industries Turning to AI